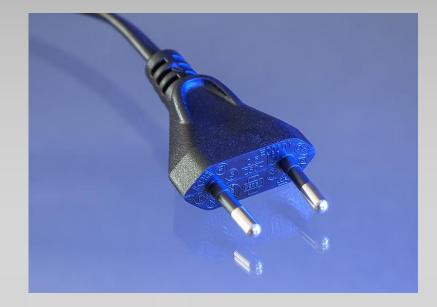

# **Euro flat connector 2-pin E001**

# **Description:**

The Euro flat connector is capable for voltages up to 2,5 A and 250 V. Typical fields of application are devices with protection class II and devices with average capacity. With a few exceptions he can be used all over Europe and has no earthing contact.

#### Picture:



#### Certification:

CEE 7/XVII DIN 49406 DIN VDE 0624

KEMA, CB, SEV

# Types:

H03VVH2-F 2x0,75<sup>2</sup> H03VV-F 2x0,75<sup>2</sup>

H05VVH2-F 2x0,75<sup>2</sup>; 2x1,0<sup>2</sup> H05VV-F 2x0,75<sup>2</sup>; 2x1,0<sup>2</sup>

|     | wire lengths | stripping measure | skinning measure |
|-----|--------------|-------------------|------------------|
| Min | 350 mm       | 32 mm             | 32 mm            |
| Max | 6000 mm      | 240 mm            | 240 mm           |

#### Colors:

white, black, grey RAL 7035 / 7040

→ other colors are available on request



# **Euro flat connector 2-pin E001**

# **Dimensions:**



### Variants:

- only without protection cover

# **Options:**

The presented article is a possible variant. In dependence of the customer's requirements further va