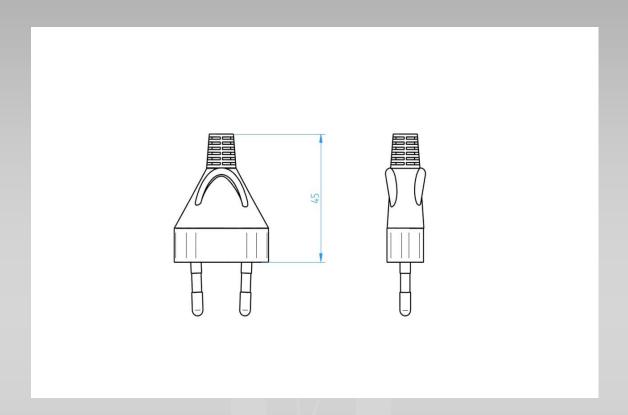

devices with protection class II and devices with average capacity. With a few exceptions he can be used all over Europe and has no earthing contact.

#### Picture:



#### Certification:

CEE 7/XVII DIN 49406 DIN VDE 0624

KEMA, CB, SEV

# Types:

H03VVH2-F 2x0,75<sup>2</sup> H03VV-F 2x0,75<sup>2</sup>

H05VVH2-F 2x0,75<sup>2</sup>; 2x1,0<sup>2</sup> H05VV-F 2x0,75<sup>2</sup>; 2x1,0<sup>2</sup>

|     | wire lengths | stripping measure | skinning measure |
|-----|--------------|-------------------|------------------|
| Min | 350 mm       | 32 mm             | 32 mm            |
| Max | 6000 mm      | 240 mm            | 240 mm           |

#### Colors:

white, black, grey RAL 7035 / 7040

→ other colors are available on request



# **Euro flat connector 2-pin E001**

# **Dimensions:**



### Variants:

- only without protection cover

# **Options:**

The presented article is a possible variant. In dependence of the customer's requirements further variants with specific functions and special design are possible.