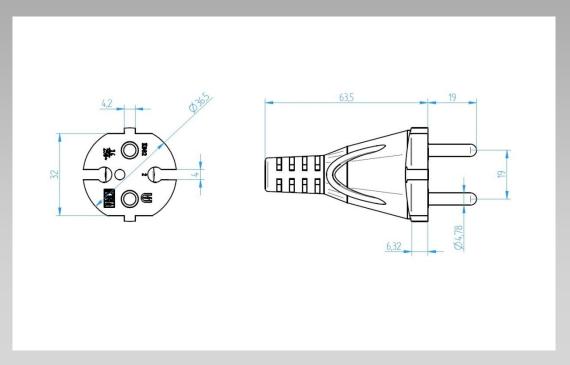

#### Picture:



#### Certification:

CEE 7/XVII DIN 49406 DIN VDE 0624

## Types:

H05VV-F 2x0,75<sup>2</sup>; 2x1,0<sup>2</sup> H05RR-F 2x0,75<sup>2</sup>; 2x1,0<sup>2</sup>

H05RN-F 2x0,75<sup>2</sup>; 2x1,0<sup>2</sup>; 2x1,0<sup>2</sup> Kl.6

H07RN-F 2x1,0<sup>2</sup>; 2x1,5<sup>2</sup>; 2x1,0<sup>2</sup>; 2x1,5<sup>2</sup> Kl.6

|     | wire lengths | stripping measure | skinning measure |
|-----|--------------|-------------------|------------------|
| Min | 350 mm       | 32 mm             | 32 mm            |
| Max | 6000 mm      | 240 mm (PVC)      | 240 mm           |
|     |              | 110 mm (rubber)   |                  |

#### Colors:

white, black, grey RAL 7035 / 7040 → other colors are available on request



# Round pin attachment plug 2-pin K002

## **Dimensions:**



### Variants:

- with or without protection cover



## **Options:**

The presented article is a possible variant. In dependence of the customer's requirements further variants with specific functions and special design are possible.