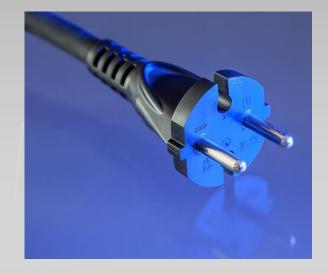

# Round pin attachment plug 2-pin K002

## **Description:**

The round pin attachment plug is capable for voltages up to 16 A and maximum 250 V. Typical fields of application are devices with average power, about 500 until 2000 W, like e.g. vacuum cleaner or boring machines. That implies a maximum appliance capacity of 3500 W. Not licensed in England, Ireland and Switzerland

#### Picture:



#### Certification:

CEE 7/XVII DIN 49406 DIN VDE 0624

## Types:

H05VV-F 2x0,75<sup>2</sup>; 2x1,0<sup>2</sup> H05RR-F 2x0,75<sup>2</sup>; 2x1,0<sup>2</sup>

H05RN-F 2x0,75<sup>2</sup>; 2x1,0<sup>2</sup>; 2x1,0<sup>2</sup> Kl.6

H07RN-F 2x1,0<sup>2</sup>; 2x1,5<sup>2</sup>; 2x1,0<sup>2</sup>; 2x1,5<sup>2</sup> Kl.6

|     | wire lengths | stripping measure | skinning measure |
|-----|--------------|-------------------|------------------|
| Min | 350 mm       | 32 mm             | 32 mm            |
| Max | 6000 mm      | 240 mm (PVC)      | 240 mm           |
|     |              | 110 mm (rubber)   |                  |

#### Colors:

white, black, grey RAL 7035 / 7040 → other colors are available on request



# Round pin attachment plug 2-pin K002

## **Dimensions:**



### Variants: